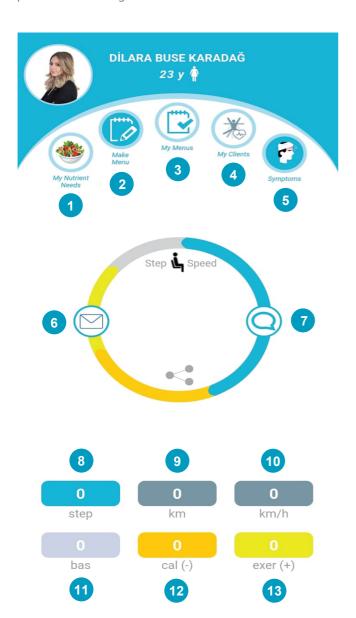

#### (1) MY NUTRIENT REQUIREMENTS

Located under CREATE A MENU, the daily requirements of Energy+Water+approximately 140 nutrients are determined automatically after the individual inputs the required information.

# (2) CREATE MENU

The daily requirements of Energy + Water + app 140 nutrients are determined after the individual inputs the required information. Then, a menu is created by clicking the create menu (1-2) icon.

## (3) MY MENUS

Menus created under CREATE MENU can be viewed in MY MENUS.

## (4) SYMPTOMS / FINDINGS

With daily symptom tracking, the presence and intensity of disese and whether immediate treatment is required is determined.

In countries where the ministry of health is integrated the virus' source and spread routes are determined and emergency intervention support such as ambulances etc. is provided.

# (5) CLIENT SELECTION

You can choose your clients & specialists recommend unique menus and monitor their walking speed.

# (6) HEALTH MESSAGE

You can message or share documents with your clients or friends in nearly 60 languages.

#### (7) NOTIFICATIONS

Appointment, drug, exercise changes are delivered as notifications

# (8) STEP COUNT

Displays daily step count

## (9) WALKING DISTANCE

Displays daily walking distance

# (10) CURRENT SPEED

Displays current speed during walks/runs

## (11) BASAL METABOLISM COUNTDOWN

You can view the countdown of basal metabolism energy requirements after 00.00.

## (12) TOTAL ENERGY REQUIREMENT COUNTDOWN

You can view the countdown of the determined total energy requirement after 00.00

# (13) EXERCISE ENERGY EXPENDITURE COUNTDOWN

You can view the energy countdown as exercises such as walking, running etc. are performed.