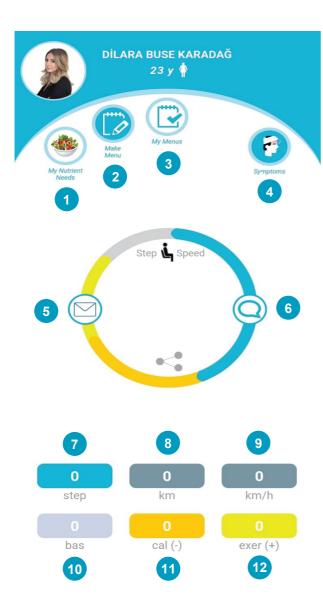

#### (1) MY NUTRIENT REQUIREMENTS

Located under CREATE A MENU, the daily requirements of Energy+Water+approximately 140 nutrients are determined automatically after the individual inputs the required information.

#### (2) CREATE MENU

The daily requirements of Energy + Water + 140 nutrients are determined after the individual inputs the required information. Then, a menu is created by clicking the create menu (1-2) icon.

# (3) MY MENUS

With daily symptom tracking, the presence and intensity of disease and whether immediate treatment is required is determined.

In countries where the ministry of health is integrated the disease source and spread routes are determined and emergency intervention support such as ambulances etc. is provided.

### (4) SYMPTOMS & FINDINGS

To record symptoms such as pain, fever, diarrhea, coughing etc. daily.

#### (5) HEALTH MESSAGE

You can message or share documents with your clients or friends in nearly 60 languages.

# (6) NOTIFICATIONS

Appointment, drug, exercise changes are delivered as notifications

# (7) STEP COUNT

Displays daily step count

# (8) WALKING DISTANCE

Displays daily walking distance

# (9) CURRENT SPEED

Displays current speed during walks/runs

# (10) BASAL METABOLISM COUNTDOWN

You can view the countdown of basal metabolism energy requirements after 00.00.

### (11) TOTAL ENERGY REQUIREMENT COUNTDOWN

You can view the countdown of the determined total energy requirement after 00.00

### (12) EXERCISE ENERGY EXPENDITURE COUNTDOWN

You can view the energy countdown as exercises such as walking, running etc. are performed.