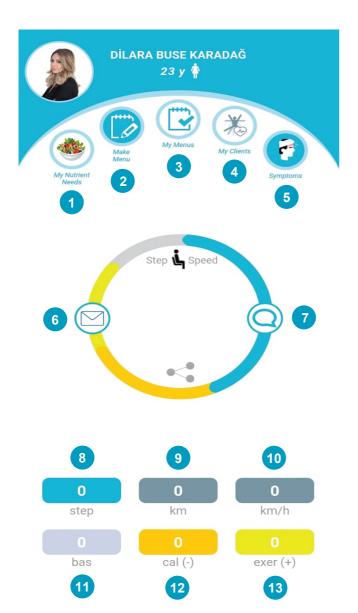

#### (1) MY NUTRIENT REQUIREMENTS

Located under CREATE A MENU, the daily requirements of Energy+Water+approximately 140 nutrients are determined automatically after the individual inputs the required information.

# (2) CREATE MENU

The daily requirements of Energy + Water + app 140 nutrients are determined after the individual inputs the required information. Then, a menu is created by clicking the create menu (1-2) icon.

## (3) MY MENUS

Menus created under CREATE MENU can be viewed in MY MENUS.

## (4) SYMPTOMS / FINDINGS

With daily symptom tracking, the presence and intensity of disese and whether immediate treatment is required is determined.

In countries where the ministry of health is integrated the virus' source and spread routes are determined and emergency intervention support such as ambulances etc. is provided.

# (5) CLIENT SELECTION

You can choose your clients & specialists recommend unique menus and monitor their walking speed.

## (6) HEALTH MESSAGE

You can message or share documents with your clients or friends in nearly 60 languages.

#### (7) NOTIFICATIONS

Appointment, drug, exercise changes are delivered as notifications

# (8) STEP COUNT

Displays daily step count

## (9) WALKING DISTANCE

Displays daily walking distance

# (10) CURRENT SPEED

Displays current speed during walks/runs

## (11) BASAL METABOLISM COUNTDOWN

You can view the countdown of basal metabolism energy requirements after 00.00.

## (12) TOTAL ENERGY REQUIREMENT COUNTDOWN

You can view the countdown of the determined total energy requirement after 00.00

# (13) EXERCISE ENERGY EXPENDITURE COUNTDOWN

You can view the energy countdown as exercises such as walking, running etc. are performed.