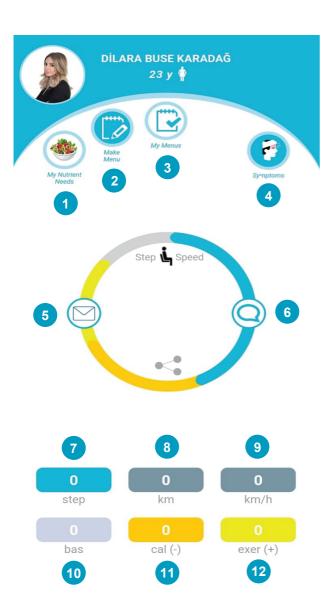

#### (1) MY NUTRIENT REQUIREMENTS

Located under CREATE A MENU, the daily requirements of Energy+Water+approximately 140 nutrients are determined automatically after the individual inputs the required information.

#### (2) CREATE MENU

The daily requirements of Energy + Water + 140 nutrients are determined after the individual inputs the required information. Then, a menu is created by clicking the create menu (1-2) icon.

## (3) MY MENUS

With daily symptom tracking, the presence and intensity of disease and whether immediate treatment is required is determined.

In countries where the ministry of health is integrated the disease source and spread routes are determined and emergency intervention support such as ambulances etc. is provided.

#### (4) SYMPTOMS & FINDINGS

To record symptoms such as pain, fever, diarrhea, coughing etc. daily.

#### (5) HEALTH MESSAGE

You can message or share documents with your clients or friends in nearly 60 languages.

## (6) NOTIFICATIONS

Appointment, drug, exercise changes are delivered as notifications

## (7) STEP COUNT

Displays daily step count

## (8) WALKING DISTANCE

Displays daily walking distance

#### (9) CURRENT SPEED

Displays current speed during walks/runs

# (10) BASAL METABOLISM COUNTDOWN

You can view the countdown of basal metabolism energy requirements after 00.00.

## (11) TOTAL ENERGY REQUIREMENT COUNTDOWN

You can view the countdown of the determined total energy requirement after 00.00

## (12) EXERCISE ENERGY EXPENDITURE COUNTDOWN

You can view the energy countdown as exercises such as walking, running etc. are performed.