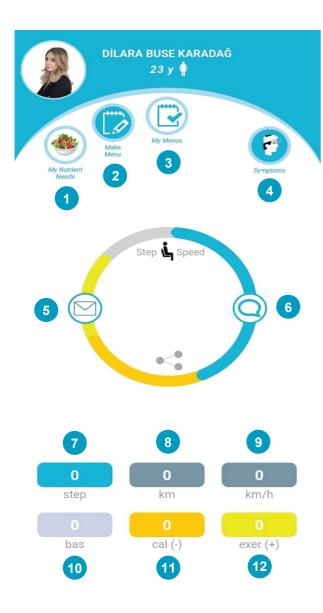

#### (1) MY NUTRIENT REQUIREMENTS

Located under CREATE A MENU, the daily requirements of Energy+Water+approximately 140 nutrients are determined automatically after the individual inputs the required information.

#### (2) CREATE MENU

The daily requirements of Energy + Water + 140 nutrients are determined after the individual inputs the required information. Then, a menu is created by clicking the create menu (1-2) icon.

## (3) MY MENUS

With daily symptom tracking, the presence and intensity of disease and whether immediate treatment is required is determined.

In countries where the ministry of health is integrated the disease source and spread routes are determined and emergency intervention support such as ambulances etc. is provided.

#### (4) SYMPTOMS & FINDINGS

To record symptoms such as pain, fever, diarrhea, coughing etc. daily.

#### (5) HEALTH MESSAGE

You can message or share documents with your clients or friends in nearly 60 languages.

## (6) NOTIFICATIONS

Appointment, drug, exercise changes are delivered as notifications

## (7) STEP COUNT

Displays daily step count

## (8) WALKING DISTANCE

Displays daily walking distance

#### (9) CURRENT SPEED

Displays current speed during walks/runs

# (10) BASAL METABOLISM COUNTDOWN

You can view the countdown of basal metabolism energy requirements after 00.00.

## (11) TOTAL ENERGY REQUIREMENT COUNTDOWN

You can view the countdown of the determined total energy requirement after 00.00

## (12) EXERCISE ENERGY EXPENDITURE COUNTDOWN

You can view the energy countdown as exercises such as walking, running etc. are performed.