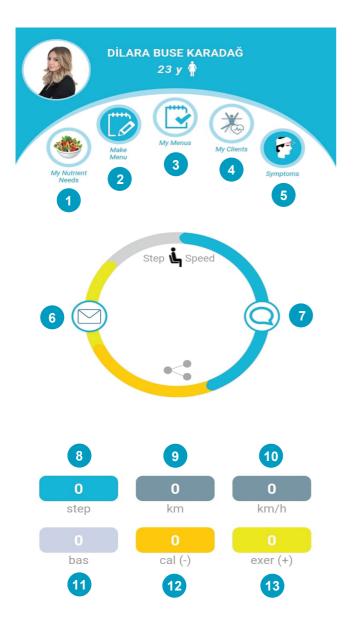

## (1) MY NUTRIENT REQUIREMENTS

Located under CREATE A MENU, the daily requirements of Energy+Water+approximately 140 nutrients are determined automatically after the individual inputs the required information.

# (2) CREATE MENU

The daily requirements of Energy + Water + app 140 nutrients are determined after the individual inputs the required information. Then, a menu is created by clicking the create menu (1-2) icon.

## (3) MY MENUS

Menus created under CREATE MENU can be viewed in MY MENUS.

## (4) SYMPTOMS / FINDINGS

With daily symptom tracking, the presence and intensity of disese and whether immediate treatment is required is determined. In countries where the ministry of health is integrated the virus' source and spread routes are determined and emergency intervention support such as ambulances etc. is provided.

## (5) CLIENT SELECTION

You can choose your clients & specialists recommend unique menus and monitor their walking speed.

#### (6) HEALTH MESSAGE

You can message or share documents with your clients or friends in nearly 60 languages.

## (7) NOTIFICATIONS

Appointment, drug, exercise changes are delivered as notifications

# (8) STEP COUNT

Displays daily step count

# (9) WALKING DISTANCE

Displays daily walking distance

## (10) CURRENT SPEED

Displays current speed during walks/runs

(11) BASAL METABOLISM COUNTDOWN

You can view the countdown of basal metabolism energy requirements after 00.00.

(12) TOTAL ENERGY REQUIREMENT COUNTDOWN You can view the countdown of the determined total energy requirement after 00.00

## (13) EXERCISE ENERGY EXPENDITURE COUNTDOWN You can view the energy countdown as exercises such as walking, running etc. are performed.