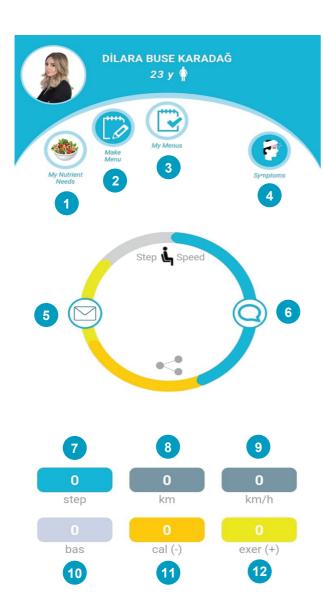

#### (1) MY NUTRIENT REQUIREMENTS

Located under CREATE A MENU, the daily requirements of Energy+Water+approximately 140 nutrients are determined automatically after the individual inputs the required information.

#### (2) CREATE MENU

The daily requirements of Energy + Water + 140 nutrients are determined after the individual inputs the required information. Then, a menu is created by clicking the create menu (1-2) icon.

# (3) MY MENUS

With daily symptom tracking, the presence and intensity of disease and whether immediate treatment is required is determined.

In countries where the ministry of health is integrated the disease source and spread routes are determined and emergency intervention support such as ambulances etc. is provided.

#### (4) SYMPTOMS & FINDINGS

To record symptoms such as pain, fever, diarrhea, coughing etc. daily.

#### (5) HEALTH MESSAGE

You can message or share documents with your clients or friends in nearly 60 languages.

# (6) NOTIFICATIONS

Appointment, drug, exercise changes are delivered as notifications

# (7) STEP COUNT

Displays daily step count

# (8) WALKING DISTANCE

Displays daily walking distance

# (9) CURRENT SPEED

Displays current speed during walks/runs

# (10) BASAL METABOLISM COUNTDOWN

You can view the countdown of basal metabolism energy requirements after 00.00.

### (11) TOTAL ENERGY REQUIREMENT COUNTDOWN

You can view the countdown of the determined total energy requirement after 00.00

### (12) EXERCISE ENERGY EXPENDITURE COUNTDOWN

You can view the energy countdown as exercises such as walking, running etc. are performed.