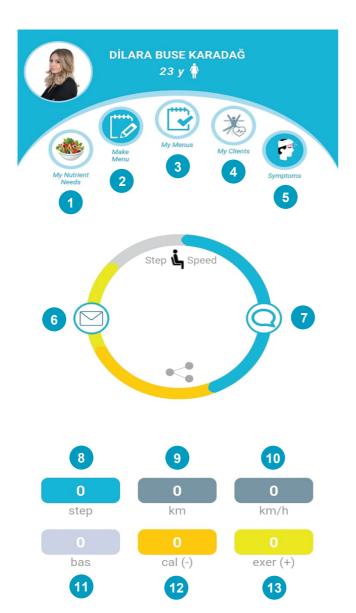

#### (1) MY NUTRIENT REQUIREMENTS

Located under CREATE A MENU, the daily requirements of Energy+Water+approximately 140 nutrients are determined automatically after the individual inputs the required information.

## (2) CREATE MENU

The daily requirements of Energy + Water + app 140 nutrients are determined after the individual inputs the required information. Then, a menu is created by clicking the create menu (1-2) icon.

#### (3) MY MENUS

Menus created under CREATE MENU can be viewed in MY MENUS.

### (4) SYMPTOMS / FINDINGS

With daily symptom tracking, the presence and intensity of disese and whether immediate treatment is required is determined.

In countries where the ministry of health is integrated the virus' source and spread routes are determined and emergency intervention support such as ambulances etc. is provided.

## (5) CLIENT SELECTION

You can choose your clients & specialists recommend unique menus and monitor their walking speed.

## (6) HEALTH MESSAGE

You can message or share documents with your clients or friends in nearly 60 languages.

#### (7) NOTIFICATIONS

Appointment, drug, exercise changes are delivered as notifications

### (8) STEP COUNT

Displays daily step count

#### (9) WALKING DISTANCE

Displays daily walking distance

## (10) CURRENT SPEED

Displays current speed during walks/runs

### (11) BASAL METABOLISM COUNTDOWN

You can view the countdown of basal metabolism energy requirements after 00.00.

### (12) TOTAL ENERGY REQUIREMENT COUNTDOWN

You can view the countdown of the determined total energy requirement after 00.00

## (13) EXERCISE ENERGY EXPENDITURE COUNTDOWN

You can view the energy countdown as exercises such as walking, running etc. are performed.