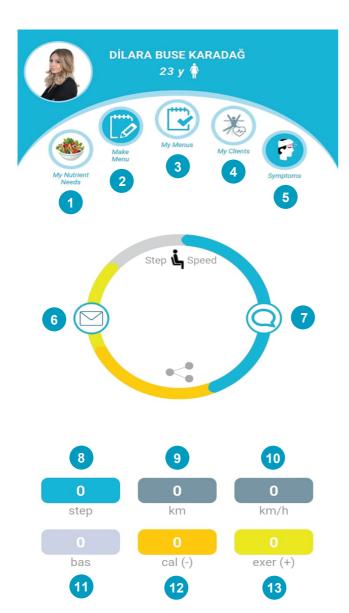

#### (1) MY NUTRIENT REQUIREMENTS

Located under CREATE A MENU, the daily requirements of Energy+Water+approximately 140 nutrients are determined automatically after the individual inputs the required information.

# (2) CREATE MENU

The daily requirements of Energy + Water + app 140 nutrients are determined after the individual inputs the required information. Then, a menu is created by clicking the create menu (1-2) icon.

# (3) MY MENUS

Menus created under CREATE MENU can be viewed in MY MENUS.

# (4) SYMPTOMS / FINDINGS

With daily symptom tracking, the presence and intensity of disese and whether immediate treatment is required is determined.

In countries where the ministry of health is integrated the virus' source and spread routes are determined and emergency intervention support such as ambulances etc. is provided.

# (5) CLIENT SELECTION

You can choose your clients & specialists recommend unique menus and monitor their walking speed.

# (6) HEALTH MESSAGE

You can message or share documents with your clients or friends in nearly 60 languages.

#### (7) NOTIFICATIONS

Appointment, drug, exercise changes are delivered as notifications

# (8) STEP COUNT

Displays daily step count

#### (9) WALKING DISTANCE

Displays daily walking distance

# (10) CURRENT SPEED

Displays current speed during walks/runs

# (11) BASAL METABOLISM COUNTDOWN

You can view the countdown of basal metabolism energy requirements after 00.00.

# (12) TOTAL ENERGY REQUIREMENT COUNTDOWN

You can view the countdown of the determined total energy requirement after 00.00

# (13) EXERCISE ENERGY EXPENDITURE COUNTDOWN

You can view the energy countdown as exercises such as walking, running etc. are performed.