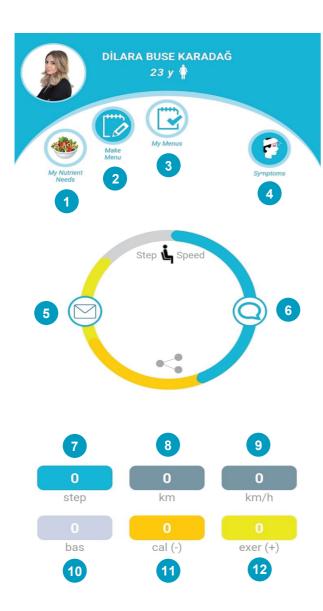

#### (1) MY NUTRIENT REQUIREMENTS

Located under CREATE A MENU, the daily requirements of Energy+Water+approximately 140 nutrients are determined automatically after the individual inputs the required information.

#### (2) CREATE MENU

The daily requirements of Energy + Water + 140 nutrients are determined after the individual inputs the required information. Then, a menu is created by clicking the create menu (1-2) icon.

# (3) MY MENUS

With daily symptom tracking, the presence and intensity of disease and whether immediate treatment is required is determined.

In countries where the ministry of health is integrated the disease source and spread routes are determined and emergency intervention support such as ambulances etc. is provided.

### (4) SYMPTOMS & FINDINGS

To record symptoms such as pain, fever, diarrhea, coughing etc. daily.

#### (5) HEALTH MESSAGE

You can message or share documents with your clients or friends in nearly 60 languages.

# (6) NOTIFICATIONS

Appointment, drug, exercise changes are delivered as notifications

# (7) STEP COUNT

Displays daily step count

# (8) WALKING DISTANCE

Displays daily walking distance

# (9) CURRENT SPEED

Displays current speed during walks/runs

# (10) BASAL METABOLISM COUNTDOWN

You can view the countdown of basal metabolism energy requirements after 00.00.

### (11) TOTAL ENERGY REQUIREMENT COUNTDOWN

You can view the countdown of the determined total energy requirement after 00.00

### (12) EXERCISE ENERGY EXPENDITURE COUNTDOWN

You can view the energy countdown as exercises such as walking, running etc. are performed.