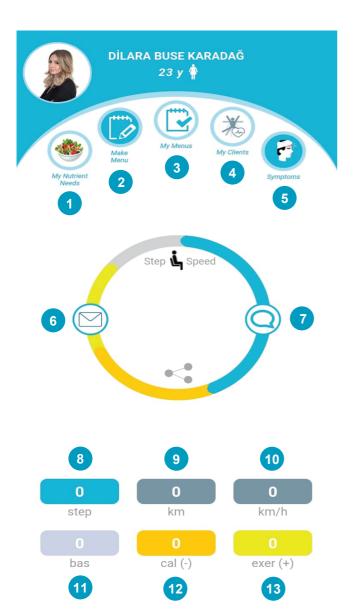

#### (1) MY NUTRIENT REQUIREMENTS

Located under CREATE A MENU, the daily requirements of Energy+Water+approximately 140 nutrients are determined automatically after the individual inputs the required information.

# (2) CREATE MENU

The daily requirements of Energy + Water + app 140 nutrients are determined after the individual inputs the required information. Then, a menu is created by clicking the create menu (1-2) icon.

#### (3) MY MENUS

Menus created under CREATE MENU can be viewed in MY MENUS.

#### (4) SYMPTOMS / FINDINGS

With daily symptom tracking, the presence and intensity of disese and whether immediate treatment is required is determined.

In countries where the ministry of health is integrated the virus' source and spread routes are determined and emergency intervention support such as ambulances etc. is provided.

## (5) CLIENT SELECTION

You can choose your clients & specialists recommend unique menus and monitor their walking speed.

## (6) HEALTH MESSAGE

You can message or share documents with your clients or friends in nearly 60 languages.

#### (7) NOTIFICATIONS

Appointment, drug, exercise changes are delivered as notifications

# (8) STEP COUNT

Displays daily step count

#### (9) WALKING DISTANCE

Displays daily walking distance

# (10) CURRENT SPEED

Displays current speed during walks/runs

#### (11) BASAL METABOLISM COUNTDOWN

You can view the countdown of basal metabolism energy requirements after 00.00.

#### (12) TOTAL ENERGY REQUIREMENT COUNTDOWN

You can view the countdown of the determined total energy requirement after 00.00

# (13) EXERCISE ENERGY EXPENDITURE COUNTDOWN

You can view the energy countdown as exercises such as walking, running etc. are performed.