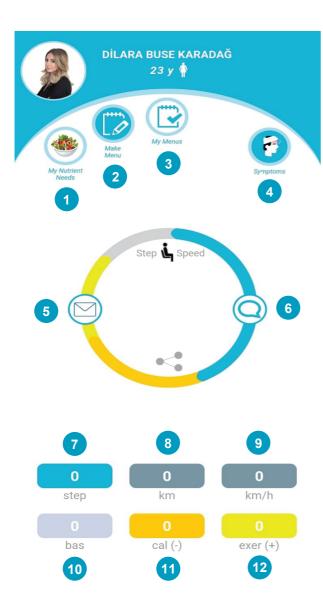

#### (1) MY NUTRIENT REQUIREMENTS

Located under CREATE A MENU, the daily requirements of Energy+Water+approximately 140 nutrients are determined automatically after the individual inputs the required information.

#### (2) CREATE MENU

The daily requirements of Energy + Water + 140 nutrients are determined after the individual inputs the required information. Then, a menu is created by clicking the create menu (1-2) icon.

## (3) MY MENUS

With daily symptom tracking, the presence and intensity of disease and whether immediate treatment is required is determined.

In countries where the ministry of health is integrated the disease source and spread routes are determined and emergency intervention support such as ambulances etc. is provided.

#### (4) SYMPTOMS & FINDINGS

To record symptoms such as pain, fever, diarrhea, coughing etc. daily.

#### (5) HEALTH MESSAGE

You can message or share documents with your clients or friends in nearly 60 languages.

## (6) NOTIFICATIONS

Appointment, drug, exercise changes are delivered as notifications

## (7) STEP COUNT

Displays daily step count

## (8) WALKING DISTANCE

Displays daily walking distance

#### (9) CURRENT SPEED

Displays current speed during walks/runs

# (10) BASAL METABOLISM COUNTDOWN

You can view the countdown of basal metabolism energy requirements after 00.00.

## (11) TOTAL ENERGY REQUIREMENT COUNTDOWN

You can view the countdown of the determined total energy requirement after 00.00

## (12) EXERCISE ENERGY EXPENDITURE COUNTDOWN

You can view the energy countdown as exercises such as walking, running etc. are performed.