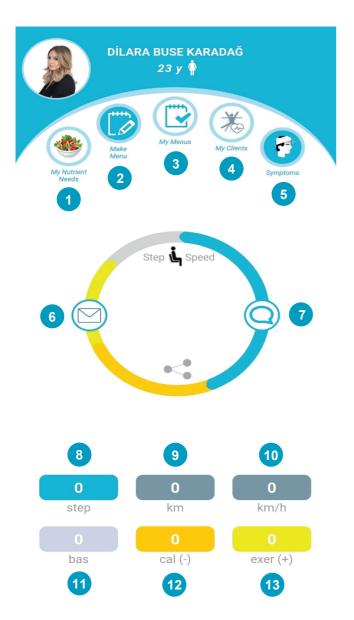

# (1) MY NUTRIENT REQUIREMENTS

Located under CREATE A MENU, the daily requirements of Energy+Water+approximately 140 nutrients are determined automatically after the individual inputs the required information.

# (2) CREATE MENU

The daily requirements of Energy + Water + app 140 nutrients are determined after the individual inputs the required information. Then, a menu is created by clicking the create menu (1-2) icon.

# (3) MY MENUS

Menus created under CREATE MENU can be viewed in MY MENUS.

## (4) SYMPTOMS / FINDINGS

With daily symptom tracking, the presence and intensity of disese and whether immediate treatment is required is determined. In countries where the ministry of health is integrated the virus' source and spread routes are determined and emergency intervention support such as ambulances etc. is provided.

# (5) CLIENT SELECTION

You can choose your clients & specialists recommend unique menus and monitor their walking speed.

#### (6) HEALTH MESSAGE

You can message or share documents with your clients or friends in nearly 60 languages.

## (7) NOTIFICATIONS

Appointment, drug, exercise changes are delivered as notifications

#### (8) STEP COUNT

Displays daily step count

# (9) WALKING DISTANCE

Displays daily walking distance

# (10) CURRENT SPEED

Displays current speed during walks/runs

(11) BASAL METABOLISM COUNTDOWN

You can view the countdown of basal metabolism energy requirements after 00.00.

(12) TOTAL ENERGY REQUIREMENT COUNTDOWN You can view the countdown of the determined total energy requirement after 00.00

## (13) EXERCISE ENERGY EXPENDITURE COUNTDOWN You can view the energy countdown as exercises such as walking, running etc. are performed.