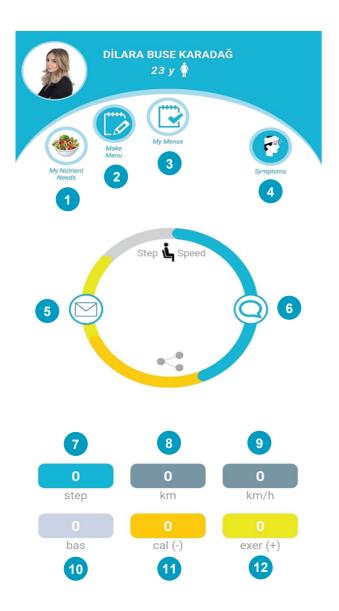

# (1) MY NUTRIENT REQUIREMENTS

Located under CREATE A MENU, the daily requirements of Energy+Water+approximately 140 nutrients are determined automatically after the individual inputs the required information.

## (2) CREATE MENU

The daily requirements of Energy + Water + 140 nutrients are determined after the individual inputs the required information. Then, a menu is created by clicking the create menu (1-2) icon.

### (3) MY MENUS

With daily symptom tracking, the presence and intensity of disease and whether immediate treatment is required is determined.

In countries where the ministry of health is integrated the disease source and spread routes are determined and emergency intervention support such as ambulances etc. is provided.

### (4) SYMPTOMS & FINDINGS

To record symptoms such as pain, fever, diarrhea, coughing etc. daily.

### (5) HEALTH MESSAGE

You can message or share documents with your clients or friends in nearly 60 languages.

### (6) NOTIFICATIONS

Appointment, drug, exercise changes are delivered as notifications

(7) STEP COUNT

Displays daily step count

(8) WALKING DISTANCE

Displays daily walking distance

(9) CURRENT SPEED

Displays current speed during walks/runs

- (10) BASAL METABOLISM COUNTDOWN You can view the countdown of basal metabolism energy requirements after 00.00.
- (11) TOTAL ENERGY REQUIREMENT COUNTDOWN You can view the countdown of the determined total energy requirement afrer 00.00

### (12) EXERCISE ENERGY EXPENDITURE COUNTDOWN You can view the energy countdown as exercises such as walking, running etc. are performed.