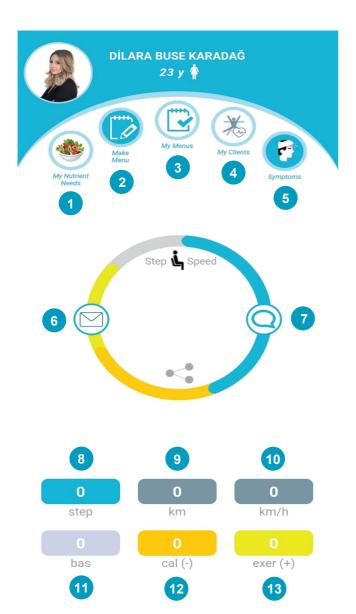

#### (1) MY NUTRIENT REQUIREMENTS

Located under CREATE A MENU, the daily requirements of Energy+Water+approximately 140 nutrients are determined automatically after the individual inputs the required information.

# (2) CREATE MENU

The daily requirements of Energy + Water + app 140 nutrients are determined after the individual inputs the required information. Then, a menu is created by clicking the create menu (1-2) icon.

# (3) MY MENUS

Menus created under CREATE MENU can be viewed in MY MENUS.

# (4) SYMPTOMS / FINDINGS

With daily symptom tracking, the presence and intensity of disese and whether immediate treatment is required is determined.

In countries where the ministry of health is integrated the virus' source and spread routes are determined and emergency intervention support such as ambulances etc. is provided.

# (5) CLIENT SELECTION

You can choose your clients & specialists recommend unique menus and monitor their walking speed.

# (6) HEALTH MESSAGE

You can message or share documents with your clients or friends in nearly 60 languages.

#### (7) NOTIFICATIONS

Appointment, drug, exercise changes are delivered as notifications

# (8) STEP COUNT

Displays daily step count

# (9) WALKING DISTANCE

Displays daily walking distance

# (10) CURRENT SPEED

Displays current speed during walks/runs

# (11) BASAL METABOLISM COUNTDOWN

You can view the countdown of basal metabolism energy requirements after 00.00.

# (12) TOTAL ENERGY REQUIREMENT COUNTDOWN

You can view the countdown of the determined total energy requirement after 00.00