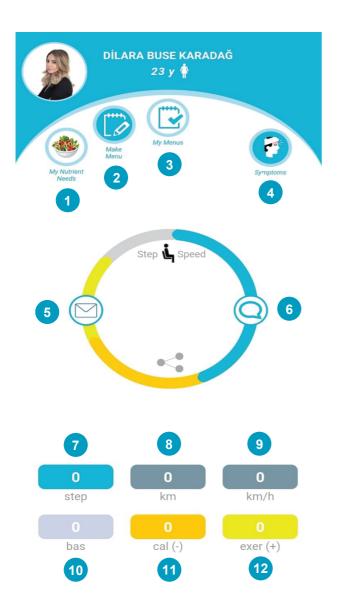

## (1) MY NUTRIENT REQUIREMENTS

Located under CREATE A MENU, the daily requirements of Energy+Water+approximately 140 nutrients are determined automatically after the individual inputs the required information.

## (2) CREATE MENU

The daily requirements of Energy + Water + 140 nutrients are determined after the individual inputs the required information. Then, a menu is created by clicking the create menu (1-2) icon.

## (3) MY MENUS

With daily symptom tracking, the presence and intensity of disease and whether immediate treatment is required is determined.

In countries where the ministry of health is integrated the disease source and spread routes are determined and emergency intervention support such as ambulances etc. is provided.

#### (4) SYMPTOMS & FINDINGS

To record symptoms such as pain, fever, diarrhea, coughing etc. daily.

#### (5) HEALTH MESSAGE

You can message or share documents with your clients or friends in nearly 60 languages.

### (6) NOTIFICATIONS

Appointment, drug, exercise changes are delivered as notifications

(7) STEP COUNT

Displays daily step count

(8) WALKING DISTANCE

Displays daily walking distance

(9) CURRENT SPEED

Displays current speed during walks/runs

- (10) BASAL METABOLISM COUNTDOWN You can view the countdown of basal metabolism energy requirements after 00.00.
- (11) TOTAL ENERGY REQUIREMENT COUNTDOWN You can view the countdown of the determined total energy requirement afrer 00.00

### (12) EXERCISE ENERGY EXPENDITURE COUNTDOWN You can view the energy countdown as exercises such as walking, running etc. are performed.